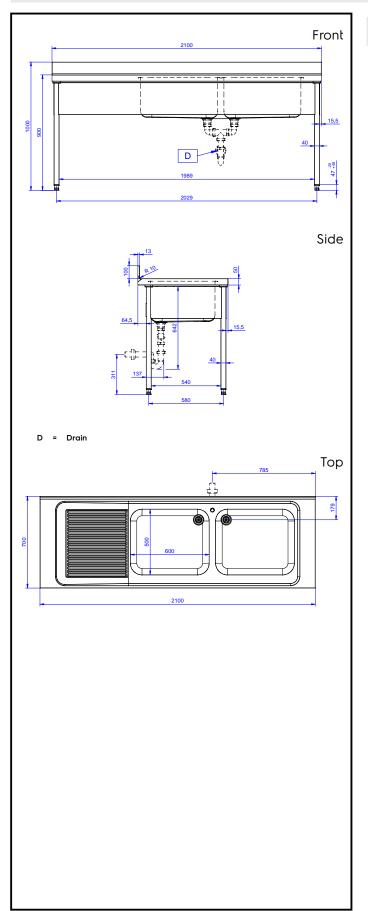

# **Key Information:**

External dimensions, Width:

132813 (LG2126SXPN)

External dimensions, Depth:

External dimensions, Height:

Upstand Dimensions, Height:

Upstand Dimensions, Depth:

Upstand Dimensions, Radius:

R=10

Bowls number

2100 mm

1000 mm

13 mm

R=10

Bowl dimensions 600x500xH320

Worktop thickness: 50 mm Net weight: 55 kg