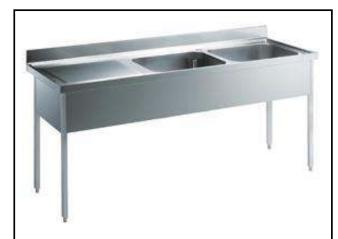

## Standard Preparation 2100 mm Sink with 2 Bowls & Left Drain

| ITEM #  |
|---------|
| MODEL # |
| NAME #  |
| SIS #   |
| AIA#    |

132813 (LG2126SXPN)

Sink Unit with 2 bowls 600x500mm and left hand drainer, 2100mm

N. 2 bowls mm600x500x300h with overflow pipe and 2" drain hole; left hand drainer.

#### Construction

- 50 mm worktop in 304 AISI stainless steel, 10/10 in thickness with overflow rim along the top.
- Square section legs and 40 mm height-adjustable feet in 304 AISI stainless steel.
- Sink tops easily slotted onto the legs and taps are easily installed from the rear.
- Delivered in knock-down package.
- Wide range of taps are available to suit every need.
- Drainage area suitable for drying operations
- 100 mm upstand with 10 mm radioused corner and 13 mm deep, designed to be used against a wall.